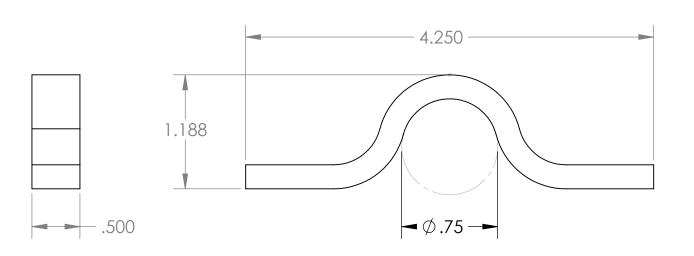

|                                                                                          |           |         | UNLESS OTHERWISE SPECIFIED:                                                                           |           | NAME | DATE             | MAD DOG METAL IN |      |              | ا <b>ر</b> |
|------------------------------------------------------------------------------------------|-----------|---------|-------------------------------------------------------------------------------------------------------|-----------|------|------------------|------------------|------|--------------|------------|
|                                                                                          |           |         | DIMENSIONS ARE IN INCHES                                                                              | DRAWN     | RM   | 8/3/2016         | MAD DOG MEIAL    |      |              | 10         |
|                                                                                          |           |         | TOLERANCES:<br>FRACTIONAL ±                                                                           | CHECKED   |      |                  | TITLE:           |      |              |            |
|                                                                                          |           |         | ANGULAR: MACH± BEND ± TWO PLACE DECIMAL ± THREE PLACE DECIMAL ±  INTERPRET GEOMETRIC TOLERANCING PER: | ENG APPR. |      |                  |                  |      |              |            |
|                                                                                          |           |         |                                                                                                       | QUANTITY: |      |                  | Cable Stee       |      | Loop         |            |
| PROPRIETARY AND CONFIDENTIAL                                                             |           |         |                                                                                                       |           |      |                  |                  |      |              |            |
| THE INFORMATION CONTAINED IN THIS DRAWING IS THE SOLE PROPERTY OF MAD DOG METAL INC. ANY |           |         | MATERIAL                                                                                              | COMMENTS: |      |                  | SIZE DWG. NO.    |      | REV          |            |
| REPRODUCTION IN PART OR AS A WHOLE WITHOUT THE WRITTEN PERMISSION OF                     | NEXT ASSY | USED ON | FINISH                                                                                                | -         |      |                  | A                |      |              |            |
| MAD DOG METAL INC. IS PROHIBITED.                                                        | APPLI     | CATION  | DO NOT SCALE DRAWING                                                                                  |           |      | SCALE: Weight Ib |                  | SHEE | SHEET 1 OF 1 |            |
| 5                                                                                        | 4         |         | 3                                                                                                     |           | 2    |                  | 1                |      |              |            |